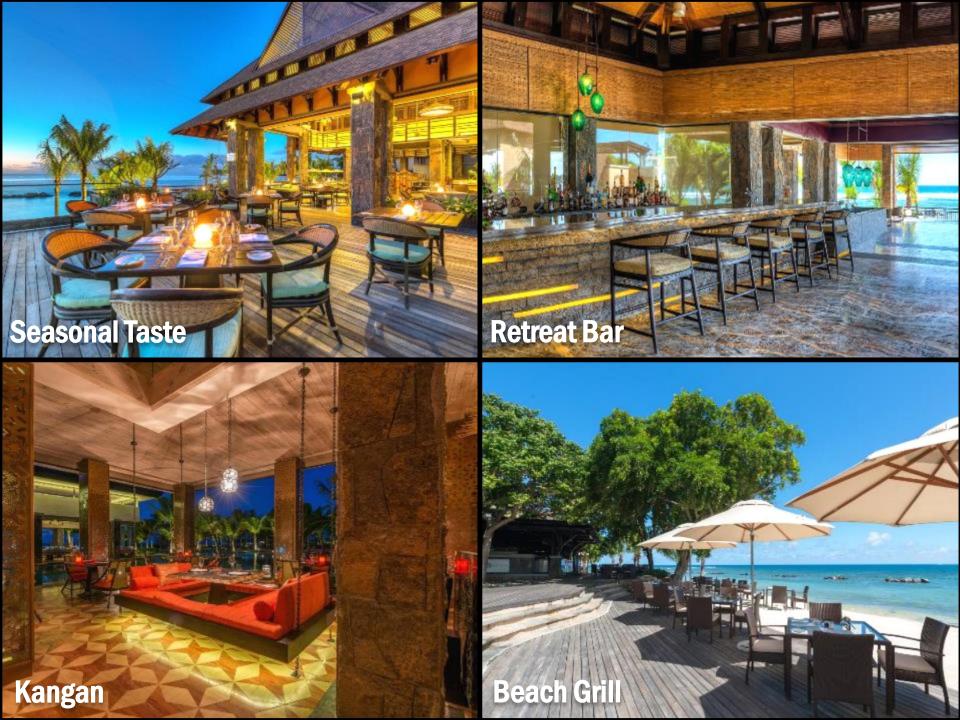

# **THE WESTIN**

TURTLE BAY RESORT & SPA MAURITIUS

> R ST REGIS

> > FOUR X POINTS

Sheraton

WESTIN

LUXURY

COLLECTION

LeMERIDIEN

aloft

W

HOTELS

elemen

DESIGN HOTELS

TRIBUTE

19

starwood

\* Hotels and Resorts

**Arrival Experience** 









Doing nothing is luxury

In the second second

Whisper Zone, Infinity Pool

# **Refresh Your Mind**

**Our Rooms – Heavenly Beds** 







**Beach Front Bathroom** 

milin

## **Family Deluxe Rooms**

ALL BRITS V



**Junior Suite Terrace** 









### **Ocean Suites Terrace**

**8 different F&B Experiences** 



### **Mystique Bar**

### **Mystique Tapas Lounge**

Fusion

**Club Lounge** 



**Beach Party by Mystique** 





# Beach Party by Mystique



Rejuvenate in the Heavenly Spa



Weddings & Honeymoons



Westin Family Kid Club

-







# WESTIN EXPERIENCE

#### Westin Pillars of wellness



#### starwood Hotels and Resorts

# **ROOM INVENTORY**

#### vibrant destination to meet

### **ROOM INVENTORY**

Spacious elegant Deluxe Rooms with a contemporary décor and a private balcony or terrace offering garden or ocean view.

| Room Type              | Area<br>(sq.m) | Level                      | Double Room<br>(1 King Bed) | Twin Room<br>(2 Queen Beds) | Max Occupancy                     |
|------------------------|----------------|----------------------------|-----------------------------|