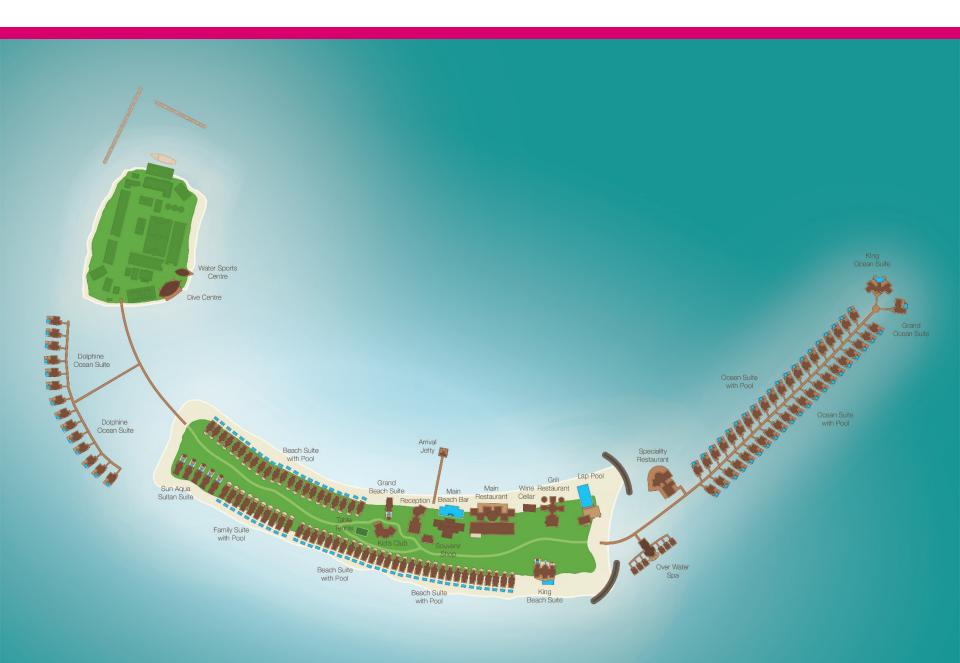

#### **RESORT MAP**

## VILLAS

## BEACH SUITE WITH POOL

## SUN AQUA SULTAN SUITE

## OCEAN SUITE WITH POOL

## **ALSO OFFERING**

GRAND OCEAN SUITES 175 sqm KING OCEAN SUITES (2 BEDROOM SUITES) 393 sqm

## **DINING**

ALL DAY DINING RESTAURANT
GRILL RESTAURANT
OVER WATER SPECIALTY RESTAURANT

## OVER WATER SPA

6 Treatment Rooms and Hydrotherapy area

DIVING
WATER SPORTS
EXCURSIONS
INDOOR & OUTDOOR ACTIVITIES

WATER SPORTS
Discover the wonders of marine wildlife

DIVING Explore the magical Under Water World