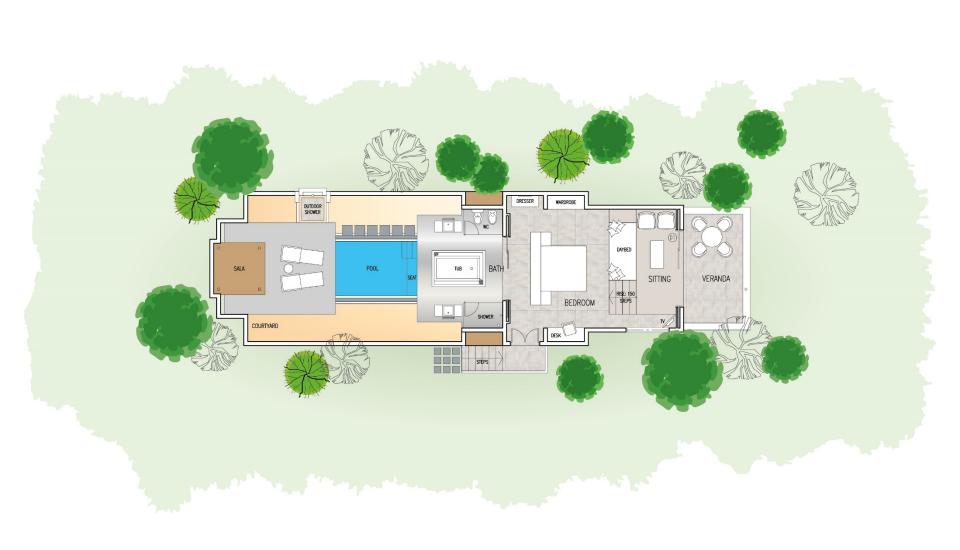

# INDULGE YOUR PLAYFUL SIDE

#### AT A GLANCE

- Indulgent laidback luxury
- 5 star premium all inclusive resort
- Only 125 rooms
- All rooms come with private pools
- A variety of over water & beach fronted villas
- An island dedicated just for the guest experience
- 35 minutes scenic seaplane flight during daylight.

Domestic flight option available



# PRIVATE SEAPLANE LOUNGE WITH SPA, KIDS PLAY CORNER AND F&B OFFERINGS



#### WHERE ALL YOU NEED IS TOTAL SECLUSION AND OPEN SPACES





#### **RESORT MAP**





## VILLAS

## BEACH SUITE WITH POOL



#### BEACH SUITE WITH POOL



#### BEACH SUITE WITH POOL



## SUN AQUA SULTAN SUITE





## OCEAN SUITE WITH POOL



## OCEAN SUITE WITH POOL





## **ALSO OFFERING**

GRAND OCEAN SUITES 175 sqm KING OCEAN SUITES (2 BEDROOM SUITES) 393 sqm



## **DINING**

ALL DAY DINING RESTAURANT
GRILL RESTAURANT
OVER WATER SPECIALTY RESTAURANT



## SUN AQUA SIGNATURE

A COMPREHENSIVE DINING EXPERIENCE
EXCITING ACTIVITIES ON LAND AND WATER
(AMAZING PREMIUM ALL INCLUSIVE PLAN INCLUDING SHISHA, IN VILLA SERVICES, SPA, ETC)



## OVER WATER SPA

6 Treatment Rooms and Hydrotherapy area



DIVING
WATER SPORTS
EXCURSIONS
INDOOR & OUTDOOR ACTIVITIES

WATER SPORTS
Discover the wonders of marine wildlife



DIVING Explore the magical Under Water World



# THANK YOU

South Nilandhe Atoll (Dhaalu Atoll) Republic of Maldives www.sunaqua.com