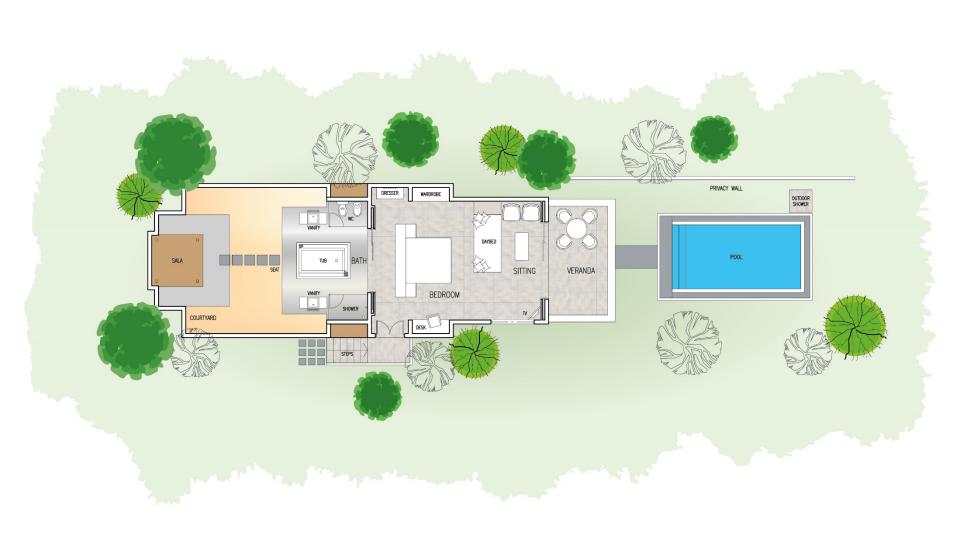

# INDULGE YOUR PLAYFUL SIDE

#### AT A GLANCE

- Indulgent laidback luxury
- 5 star premium all inclusive resort
- Only 125 rooms
- All rooms come with private pools
- A variety of over water & beach fronted villas
- An island dedicated just for the guest experience
- 35 minutes scenic seaplane flight during daylight.

Domestic flight option available



# PRIVATE SEAPLANE LOUNGE WITH SPA, KIDS PLAY CORNER AND F&B OFFERINGS



#### WHERE ALL YOU NEED IS TOTAL SECLUSION AND OPEN SPACES





#### **RESORT MAP**





## VILLAS

## BEACH SUITE WITH POOL



#### BEACH SUITE WITH POOL



#### BEACH SUITE WITH POOL



## SUN AQUA SULTAN SUITE





## OCEAN SUITE WITH POOL



## OCEAN SUITE WITH POOL





## **ALSO OFFERING**

GRAND OCEAN SUITES 175 sqm KING OCEAN SUITES (2 BEDROOM SUITES) 393 sqm



## **DINING**

ALL DAY DINING RESTAURANT
GRILL RESTAURANT
OVER WATER SPECIALTY RESTAURANT



## SUN AQUA SIGNATURE

A COMPREHENSIVE DINING EXPERIENCE
EXCITING ACTIVITIES ON LAND AND WATER
(AMAZING PREMIUM ALL INCLUSIVE PLAN INCLUDING SHISHA, IN VILLA SERVICES, SPA, ETC)



## OVER WATER SPA

6 Treatment Rooms and Hydrotherapy area



DIVING
WATER SPORTS
EXCURSIONS
INDOOR & OUTDOOR ACTIVITIES

WATER SPORTS
Discover the wonders of marine wildlife



DIVING Explore the magical Under Water World



# THANK YOU

South Nilandhe Atoll (Dhaalu Atoll) Republic of Maldives www.sunaqua.com