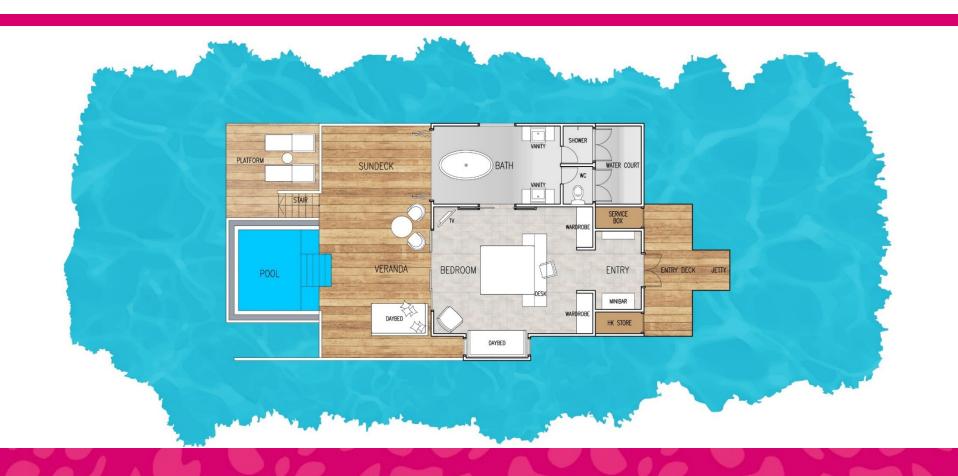

# INDULGE YOUR PLAYFUL SIDE

#### AT A GLANCE

- Indulgent laidback luxury
- 5 star premium all inclusive resort
- Only 125 rooms
- All rooms come with private pools
- A variety of over water & beach fronted villas
- An island dedicated just for the guest experience
- 35 minutes scenic seaplane flight during daylight.

Domestic flight option available



# PRIVATE SEAPLANE LOUNGE WITH SPA, KIDS PLAY CORNER AND F&B OFFERINGS



#### WHERE ALL YOU NEED IS TOTAL SECLUSION AND OPEN SPACES





#### **RESORT MAP**





## VILLAS

## BEACH SUITE WITH POOL



#### BEACH SUITE WITH POOL



#### BEACH SUITE WITH POOL



## SUN AQUA SULTAN SUITE





## OCEAN SUITE WITH POOL



## OCEAN SUITE WITH POOL





## **ALSO OFFERING**

GRAND OCEAN SUITES 175 sqm KING OCEAN SUITES (2 BEDROOM SUITES) 393 sqm



## **DINING**

ALL DAY DINING RESTAURANT
GRILL RESTAURANT
OVER WATER SPECIALTY RESTAURANT



## SUN AQUA SIGNATURE

A COMPREHENSIVE DINING EXPERIENCE
EXCITING ACTIVITIES ON LAND AND WATER
(AMAZING PREMIUM ALL INCLUSIVE PLAN INCLUDING SHISHA, IN VILLA SERVICES, SPA, ETC)



## OVER WATER SPA

6 Treatment Rooms and Hydrotherapy area



DIVING
WATER SPORTS
EXCURSIONS
INDOOR & OUTDOOR ACTIVITIES

WATER SPORTS
Discover the wonders of marine wildlife



DIVING Explore the magical Under Water World



# THANK YOU

South Nilandhe Atoll (Dhaalu Atoll) Republic of Maldives www.sunaqua.com